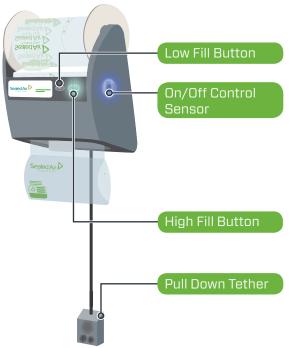

#### **4 FEATURE SYSTEM OPERATION**

ON/OFF CONTROL SENSOR: Swipe hand over sensor repeatedly for amount of bags needed. (1 swipe = 1 bag; 2 swipes = 2 bags).

100 BAG BATCH FEATURE: Hold hand over sensor for 3 seconds—system counts and inflates 100 bags.

FILL AMOUNT BUTTON: Touch for high or low from bag to bag inflation.

# TETHER AUTO REPLENISHMENT:

Produces up to 1 metre of bags when extended into position.