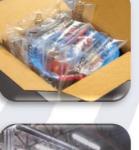

HIGH SPEED AIR CUSHION SYSTEM

The AirSpeed 5000 system produces pillows on-demand for void-fill, cushioning and containment needs. Products of all shapes and sizes receive the utmost protection from shock, abrasion and vibration during transit. Since the inflatable pillows come flat in rolls, storage is efficient and cost effective; packers use only the amount they need for the application at hand.

AirSpeed 5000 is easy to use and offers speed, versatility, durability and functionality. Chains of air cushions are created using ambient air, eliminating the need for an external air supply source making the unit truly portable. Our reliable machines and high performance film create the perfect combination for meeting customer needs, when and where they are required.