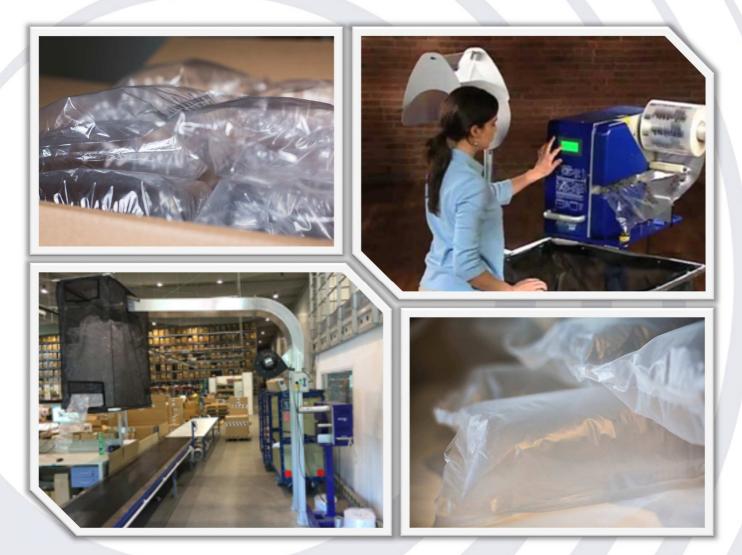

HIGH SPEED AIR CUSHION SYSTEM

The AirSpeed 5000 system produces pillows on-demand for void-fill, cushioning and containment needs. Products of all shapes and sizes receive the utmost protection from shock, abrasion and vibration during transit. Since the inflatable pillows come flat in rolls, storage is efficient and cost effective; packers use only the amount they need for the application at hand.

AirSpeed 5000 is easy to use and offers speed, versatility, durability and functionality. Chains of air cushions are created using ambient air, eliminating the need for an external air supply source making the unit truly portable. Our reliable machines and high performance film create the perfect combination for meeting customer needs, when and where they are required.

- Blazing speed: 23 m/min.; no need for bulky storage/dispensing systems.
- ✓ **Portable**: No compressed air needed.
- ✓ Compact: Easily fits into any packaging operation, large or small.
- Easy to operate: Load film and start machine.
- Low maintenance: Minimal wear items mean outstanding reliability.
- ✓ Versatile: Single system produces inflated cushions of varying lengths and air fill levels, customized to fit your needs.
- ✓ Productive: Integrate with an AirSpeed accessory for maximum productivity and