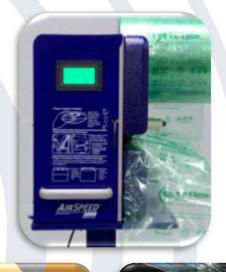

HIGH SPEED AIR CUSHION SYSTEM

The AirSpeed 5000 system produces pillows on-demand for void-fill, cushioning and containment needs. Products of all shapes and sizes receive the utmost protection from shock, abrasion and vibration during transit. Since the inflatable pillows come flat in rolls, storage is efficient and cost effective; packers use only the amount they need for the application at hand.

AirSpeed 5000 is easy to use and offers speed, versatility, durability and functionality. Chains of air cushions are created using ambient air, eliminating the need for an external air supply source making the unit truly portable. Our reliable machines and high performance film create the perfect combination for meeting customer needs, when and where they are required.

- Blazing speed: 23 m/min.; no need for bulky storage/dispensing systems.
- ✓ **Portable**: No compressed air needed.
- ✓ Compact: Easily fits into any packaging operation, large or small.
- Easy to operate: Load film and start machine.
- Low maintenance: Minimal wear items mean outstanding reliability.
- ✓ Versatile: Single system produces inflated cushions of varying lengths and air fill levels, customized to fit your needs.
- ✓ Productive: Integrate with an AirSpeed accessory for maximum productivity and